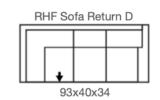

LHF

40x94x34

LHF Sofa Plus Return D

RHF Sofa Plus Return D

105x40x34

RHF

40x94x34

LHF