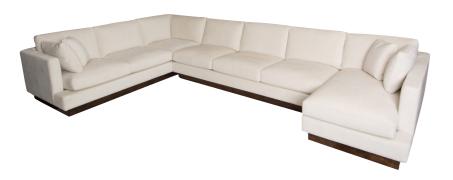

## VALENTINO COLLECTION

Dimensions Shown: Width x Depth x Height

## Sofa Plus Pieces (Seat Cushions 30"W)

LHF Sofa Plus B

95x40x34

MADE IN CANADA

**GRAIN LEATHER** 

 SOLID WOOD FRAME HIGH DENSITY FOAM

 OPTIONAL FEATHER SEATING CHOICE OF FABRIC OR TOP

CUSTOM SIZING AVAILABLE