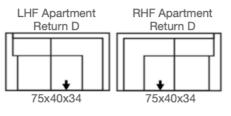

LHF

40x94x34

LHF Sofa Plus Return D

RHF Sofa Plus Return D

105x40x34

RHF

40x94x34

LHF