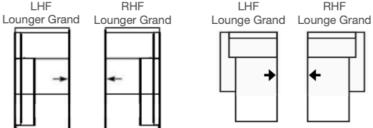

## VALENTINO COLLECTION



Dimensions Shown: Width x Depth x Height

## Sofa Plus Pieces (Seat Cushions 30"W)





LHF Sofa Plus B

95x40x34









MADE IN CANADA

**GRAIN LEATHER** 

 SOLID WOOD FRAME HIGH DENSITY FOAM

 OPTIONAL FEATHER SEATING CHOICE OF FABRIC OR TOP

CUSTOM SIZING AVAILABLE



LHF

40x94x34

LHF Sofa Plus Return D



RHF Sofa Plus Return D

105x40x34

RHF

40x94x34







LHF

Love-Seat B

82x40x34

LHF Sofa B

77x40x34



Standard Sofa Pieces (Seat Cushions 24"W)

34x40x34

Armless Sofa C

72x40x34

RHF

29x40x34

Armless

Chair C

58x40x34

RHF Sofa B

77x40x34

LHF

Chair B

29x40x34

Armless

Love-Seat C

48x40x34









29x60x34



















LHF

RHF