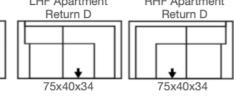

LHF

40x94x34

LHF Sofa Plus Return D

RHF Sofa Plus Return D

105x40x34

RHF

40x94x34

LHF