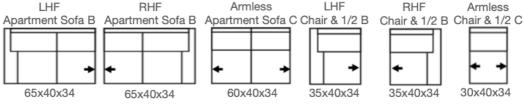

Love-Seat B

82x40x34

LHF Sofa B

77x40x34

Standard Sofa Pieces (Seat Cushions 24"W)

34x40x34

Armless Sofa C

72x40x34

RHF

29x40x34

Armless

Chair C

58x40x34

RHF Sofa B

77x40x34

LHF

Chair B

29x40x34

Armless

Love-Seat C

48x40x34

29x60x34

LHF

RHF