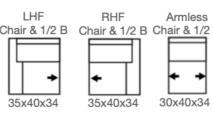

Love-Seat B

82x40x34

LHF Sofa B

77x40x34

Standard Sofa Pieces (Seat Cushions 24"W)

34x40x34

Armless Sofa C

72x40x34

RHF

29x40x34

Armless

Chair C

58x40x34

RHF Sofa B

77x40x34

LHF

Chair B

29x40x34

Armless

Love-Seat C

48x40x34

29x60x34

LHF

RHF